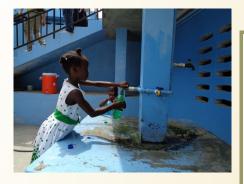

### Provide Clean Water- Help Build a Well

Many residents of Montrouis do not have access to clean water and basic sanitation services. They must rely on the local river and streams to drink, wash, and more. Your

donation can help us dig a well and provide water access for a local family in need.

| 10% of the Project   | \$600   |
|----------------------|---------|
| 25% of the Project   | \$1,500 |
| 50% of the Project   | \$3,000 |
| Complete the Project | \$6,000 |